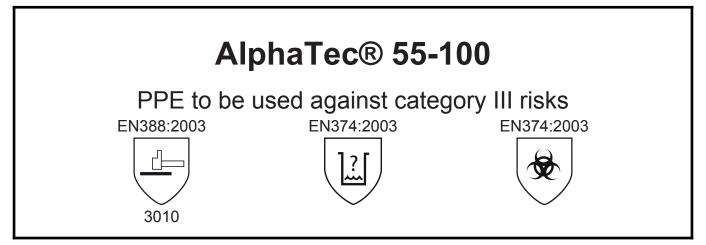

## ANSELL HEALTHCARE EUROPE N.V. RIVERSIDE BUSINESS PARK, BLOCK J BOULEVARD INTERNATIONAL 55 B-1070 BRUSSELS

declares under his sole responsibility, that the PPE described hereafter:

is in conformity with the provisions of Regulation (EU) 2016/425 and with the European harmonised standards EN420:2003+A1:2009, EN388:2003, EN374:2003, and is identical to the PPE which is subject to the EC Type Examination; under certificate number 03213889 issued by the Notified Body: